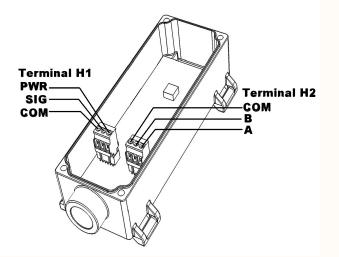

## **Entity Parameters:**

1

| Class I Division 1, Groups C, D T4<br>Class I Zone 0, AEx ia [ia] IIB T4 Ga<br>Ex ia [ia] IIB T4 Ga |                  |  |  |  |
|-----------------------------------------------------------------------------------------------------|------------------|--|--|--|
| H1 - Terminal                                                                                       | H2 Terminal      |  |  |  |
| Ui, Vmax = 28V                                                                                      | Ui, Vmax = 9V    |  |  |  |
| li, Imax = 206mA                                                                                    | li, Imax = 216mA |  |  |  |
| Pi = 800mW                                                                                          | Pi = 450mW       |  |  |  |
| Ci = OuF                                                                                            | Ci = 2.5uF       |  |  |  |
| Li = OuH                                                                                            | Li = OuH         |  |  |  |