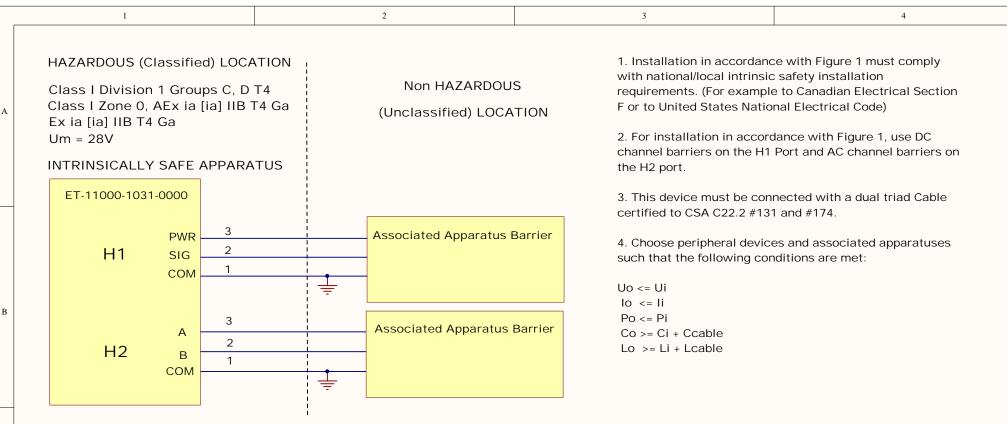

## **Entity Parameters:**

1

| Class I Division 1, Groups C, D T4<br>Class I Zone 0, AEx ia [ia] IIB T4 Ga<br>Ex ia [ia] IIB T4 Ga |                  |  |  |  |
|-----------------------------------------------------------------------------------------------------|------------------|--|--|--|
| H1 - Terminal                                                                                       | H2 Terminal      |  |  |  |
| Ui, Vmax = 28V                                                                                      | Ui, Vmax = 9V    |  |  |  |
| li, Imax = 206mA                                                                                    | li, Imax = 216mA |  |  |  |
| Pi = 800mW                                                                                          | Pi = 450mW       |  |  |  |
| Ci = OuF                                                                                            | Ci = 2.5uF       |  |  |  |
| Li = OuH                                                                                            | Li = OuH         |  |  |  |